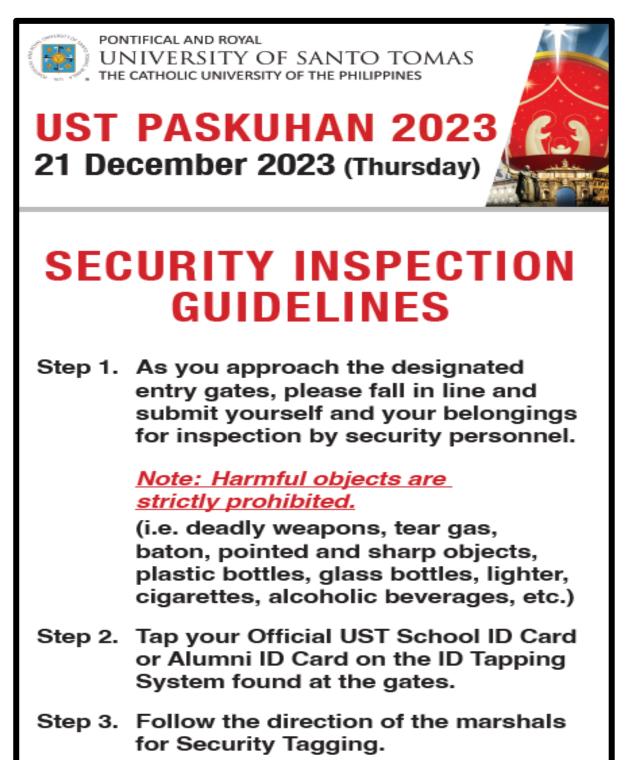

#### C. Security Inspection Guidelines

- All students and University staff are advised to submit themselves for the security inspection guidelines.
- Please see attachment nos. 3 and 4 for the guidelines.