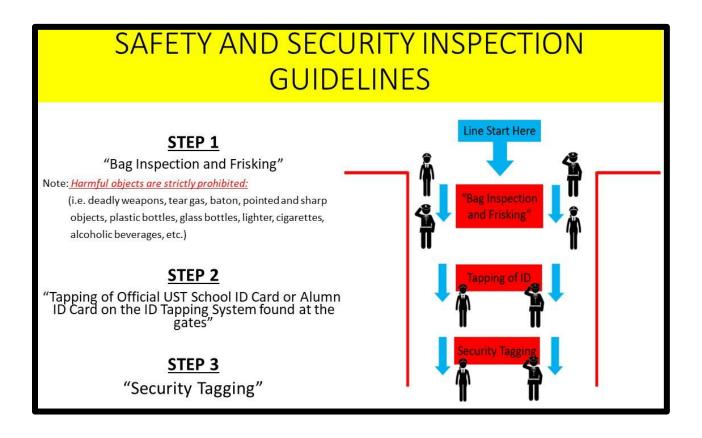

#### C. Security Inspection Guidelines

- All students and University staff are advised to submit themselves for the security inspection guidelines.
- Please see attachment nos. 3 and 4 for the guidelines.