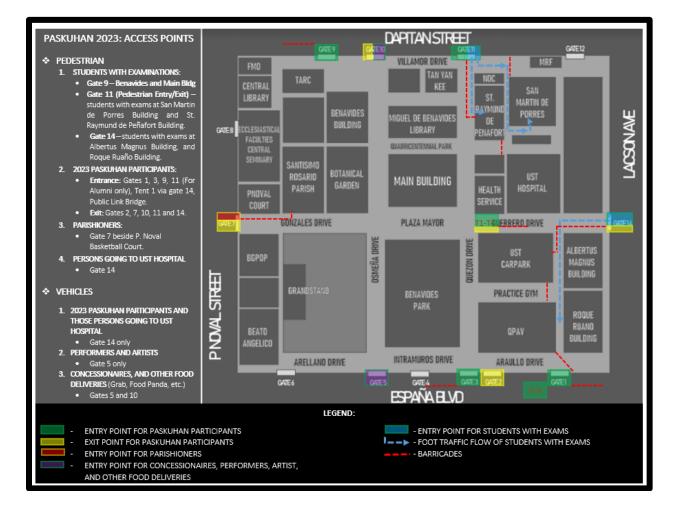

### A. Carless Day and Access Plan

- 21 December 2023 (Thursday) is declared as a *Carless Day*<sup>1</sup>.
- Vehicles of performers and suppliers are given access to the campus through Gate 5 within a limited time slot for delivery purposes only.
- Parishioners and visitors to the UST Hospital are given their respective separate access to the campus.
- Please see attachment no. 1 for the access plan for students who will take their finals assessment, performers and suppliers, including parishioners and visitors to the UST Hospital.