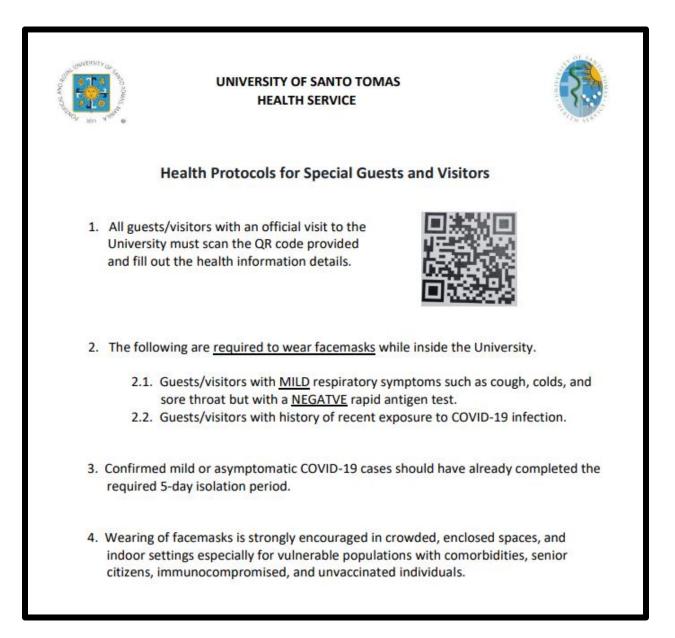

#### **B.** Safety Guidelines

- The updated health protocol is strictly observed, especially among the alumni.
- *Please see attachment no. 2 for the health protocol.*