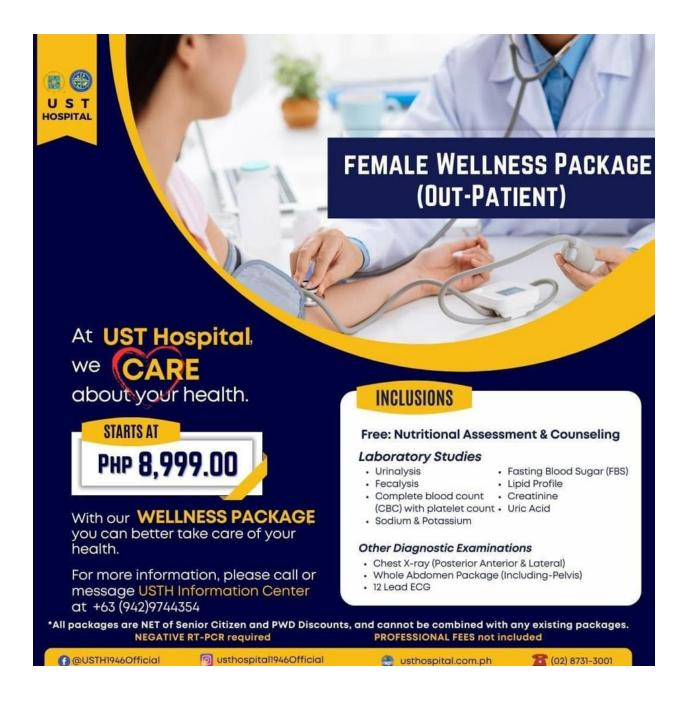

In line with the Rector's agenda, particularly the advocacy on wellness of being, the University Is pleased to announce the availability of Wellness Packages offered by the UST Hospital (USTH).

The packages include **Wellness Package for Females** (outpatient, A1, and A1+) and **Wellness Package for Males** (outpatient, B1, and B1+). *Please see the attachments*.

For more information, interested parties may call or message the USTH Information Center at +63(942)9744354 or through its social media accounts.

UST Hospital is celebrating 76 years of Healthcare service, which is Exemplary, Appropriate, Responsive, and Thomasian.