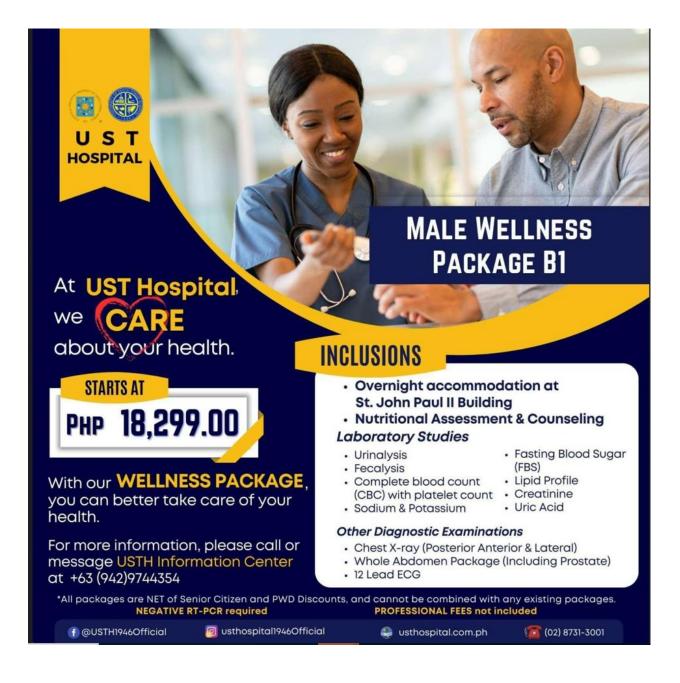

In line with the Rector's agenda, particularly the advocacy on wellness of being, the University Is pleased to announce the availability of Wellness Packages offered by the UST Hospital (USTH).

The packages include **Wellness Package for Females** (outpatient, A1, and A1+) and **Wellness Package for Males** (outpatient, B1, and B1+). *Please see the attachments*.

For more information, interested parties may call or message the USTH Information Center at +63(942)9744354 or through its social media accounts.

UST Hospital is celebrating 76 years of Healthcare service, which is Exemplary, Appropriate, Responsive, and Thomasian.